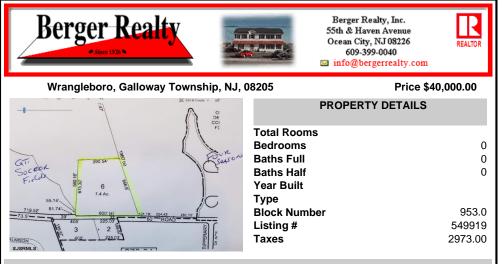

COMMENTS

7.4 acres residential lot that can possibly be subdivided into 3, 2 acre building lots subject to wetlands delineation and other government approvals....

## COMMENTS

7.4 acres residential lot that can possibly be subdivided into 3, 2 acre building lots subject to wetlands delineation and other government approvals....