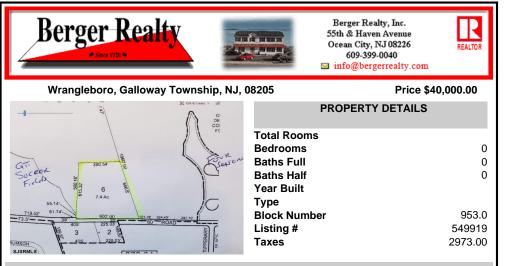

COMMENTS

7.4 acres residential lot that can possibly be subdivided into 3, 2 acre building lots subject to wetlands delineation and other government approvals....

## COMMENTS

7.4 acres residential lot that can possibly be subdivided into 3, 2 acre building lots subject to wetlands delineation and other government approvals....