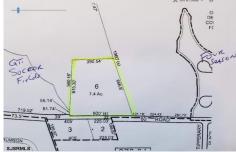

## COMMENTS

7.4 acres subject to wetlands delineation and other government approvals. The wetlands map from NJDEP shows the entire site is potentially a wetland. The map is a screening tool and accuracy should be verified by a possible buyer. There is also a possible federally endangered species (a bat) and a threatened species (barred owl) associated with this area. Field inspecti...