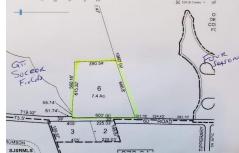

## **COMMENTS**

7.4 acres subject to wetlands delineation and other government approvals. The wetlands map from NJDEP shows the entire site is potentially a wetland. The map is a screening tool and accuracy should be verified by a possible buyer. There is also a possible federally endangered species (a bat) and a threatened species (barred owl) associated with this area. Field inspecti...