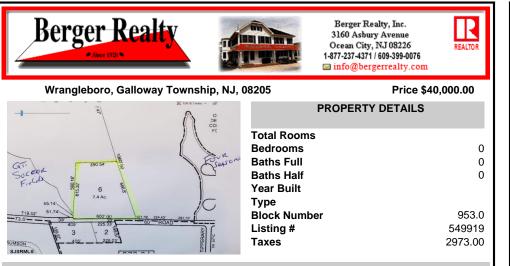

COMMENTS

7.4 acres residential lot that can possibly be subdivided into 3, 2 acre building lots subject to wetlands delineation and other government approvals....