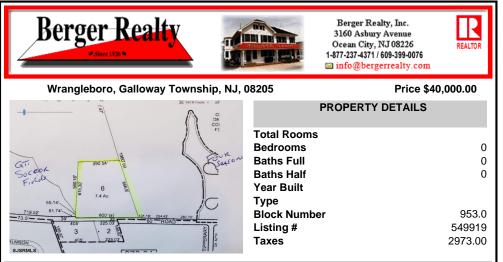

### COMMENTS

7.4 acres residential lot that can possibly be subdivided into 3, 2 acre building lots subject to wetlands delineation and other government approvals....