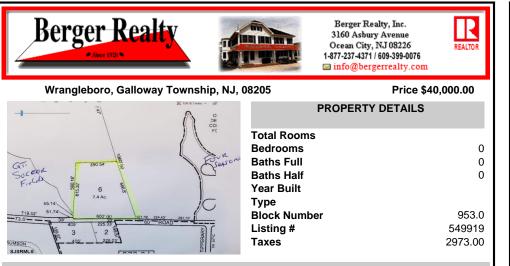

COMMENTS

7.4 acres residential lot that can possibly be subdivided into 3, 2 acre building lots subject to wetlands delineation and other government approvals....

## COMMENTS

7.4 acres residential lot that can possibly be subdivided into 3, 2 acre building lots subject to wetlands delineation and other government approvals....