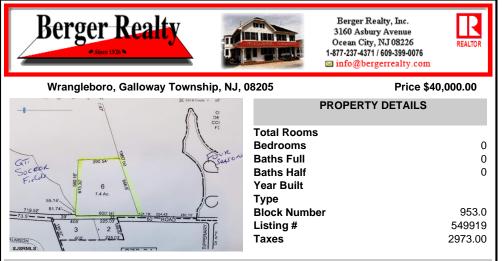

COMMENTS

7.4 acres residential lot that can possibly be subdivided into 3, 2 acre building lots subject to wetlands delineation and other government approvals....

## COMMENTS

7.4 acres residential lot that can possibly be subdivided into 3, 2 acre building lots subject to wetlands delineation and other government approvals....