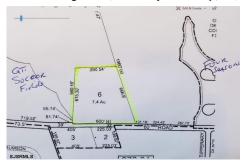

## COMMENTS

7.4 acres subject to wetlands delineation and other government approvals. The wetlands map from NJDEP shows the entire site is potentially a wetland. The map is a screening tool and accuracy should be verified by a possible buyer. There is also a possible federally endangered species (a bat) and a threatened species (barred owl) associated with this area. Field inspecti...