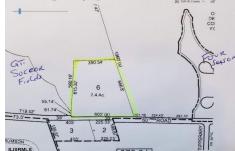

## **COMMENTS**

7.4 acres subject to wetlands delineation and other government approvals. The wetlands map from NJDEP shows the entire site is potentially a wetland. The map is a screening tool and accuracy should be verified by a possible buyer. There is also a possible federally endangered species (a bat) and a threatened species (barred owl) associated with this area. Field inspecti...