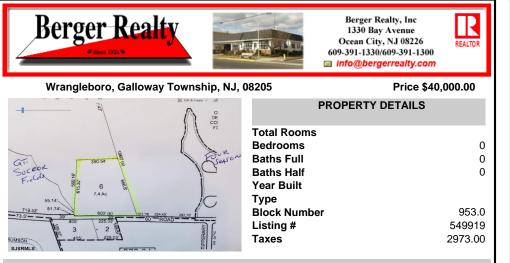

COMMENTS

7.4 acres residential lot that can possibly be subdivided into 3, 2 acre building lots subject to wetlands delineation and other government approvals....