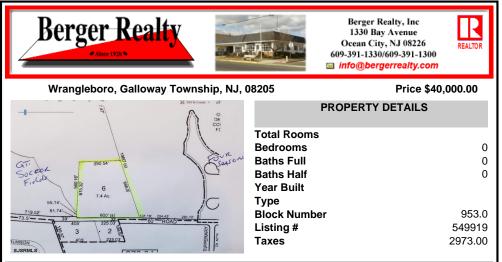

# COMMENTS

7.4 acres residential lot that can possibly be subdivided into 3, 2 acre building lots subject to wetlands delineation and other government approvals....