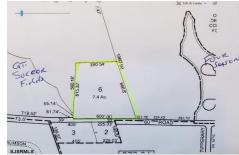

## **COMMENTS**

7.4 acres subject to wetlands delineation and other government approvals. The wetlands map from NJDEP shows the entire site is potentially a wetland. The map is a screening tool and accuracy should be verified by a possible buyer. There is also a possible federally endangered species (a bat) and a threatened species (barred owl) associated with this area. Field inspecti...

#### PROPERTY FEATURES