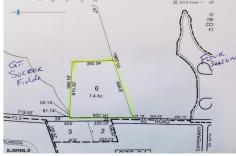

## COMMENTS

7.4 acres subject to wetlands delineation and other government approvals. The wetlands map from NJDEP shows the entire site is potentially a wetland. The map is a screening tool and accuracy should be verified by a possible buyer. There is also a possible federally endangered species (a bat) and a threatened species (barred owl) associated with this area. Field inspecti...

#### **PROPERTY FEATURES**