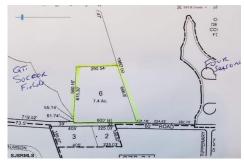

# **COMMENTS**

7.4 acres residential lot that can possibly be subdivided into 3, 2 acre building lots subject to wetlands delineation and other government approvals....