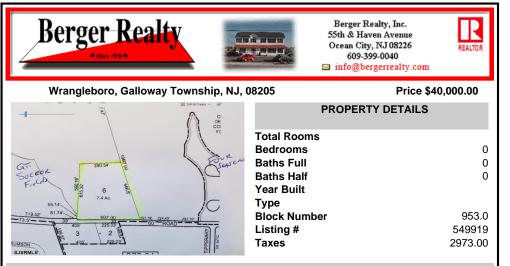

## COMMENTS

7.4 acres residential lot that can possibly be subdivided into 3, 2 acre building lots subject to wetlands delineation and other government approvals....