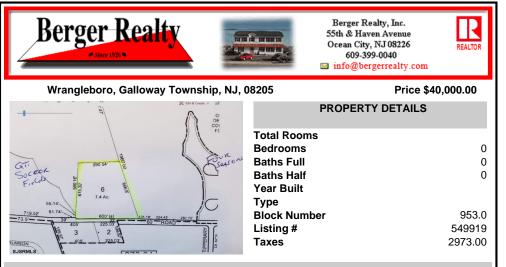

COMMENTS

7.4 acres residential lot that can possibly be subdivided into 3, 2 acre building lots subject to wetlands delineation and other government approvals....