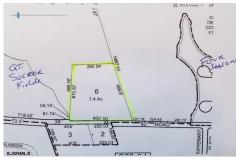

# COMMENTS

7.4 acres subject to wetlands delineation and other government approvals. The wetlands map from NJDEP shows the entire site is potentially a wetland. The map is a screening tool and accuracy should be verified by a possible buyer. There is also a possible federally endangered species (a bat) and a threatened species (barred owl) associated with this area. Field inspecti...