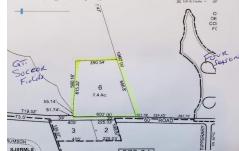

# **COMMENTS**

7.4 acres subject to wetlands delineation and other government approvals. The wetlands map from NJDEP shows the entire site is potentially a wetland. The map is a screening tool and accuracy should be verified by a possible buyer. There is also a possible federally endangered species (a bat) and a threatened species (barred owl) associated with this area. Field inspecti...