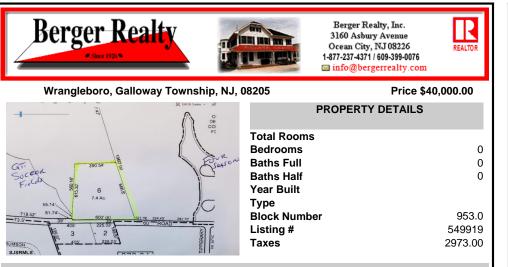

COMMENTS

7.4 acres residential lot that can possibly be subdivided into 3, 2 acre building lots subject to wetlands delineation and other government approvals....

## COMMENTS

7.4 acres residential lot that can possibly be subdivided into 3, 2 acre building lots subject to wetlands delineation and other government approvals....