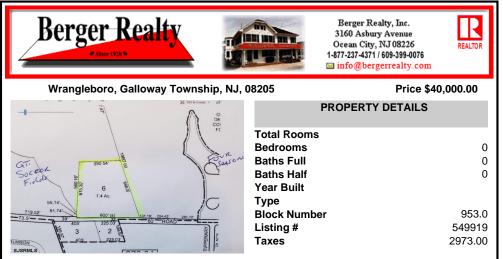

COMMENTS

7.4 acres residential lot that can possibly be subdivided into 3, 2 acre building lots subject to wetlands delineation and other government approvals....

## COMMENTS

7.4 acres residential lot that can possibly be subdivided into 3, 2 acre building lots subject to wetlands delineation and other government approvals....