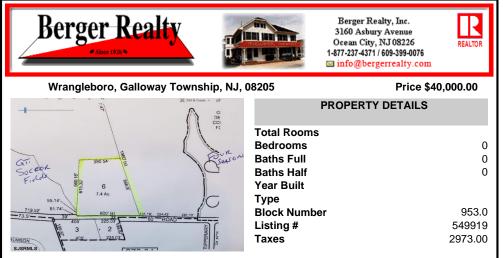

COMMENTS

7.4 acres residential lot that can possibly be subdivided into 3, 2 acre building lots subject to wetlands delineation and other government approvals ....

## COMMENTS

7.4 acres residential lot that can possibly be subdivided into 3, 2 acre building lots subject to wetlands delineation and other government approvals ....