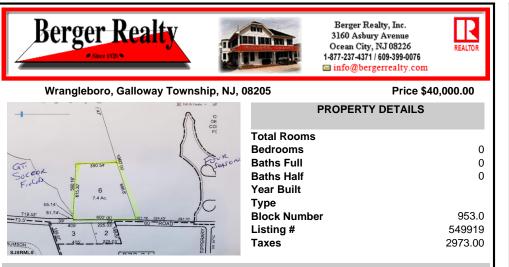

COMMENTS

7.4 acres residential lot that can possibly be subdivided into 3, 2 acre building lots subject to wetlands delineation and other government approvals ....

## COMMENTS

7.4 acres residential lot that can possibly be subdivided into 3, 2 acre building lots subject to wetlands delineation and other government approvals ....