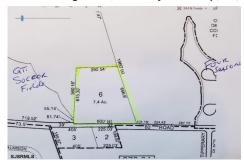

# **COMMENTS**

7.4 acres residential lot that can possibly be subdivided into 3, 2 acre building lots subject to wetlands delineation and other government approvals....

# COMMENTS

7.4 acres residential lot that can possibly be subdivided into 3, 2 acre building lots subject to wetlands delineation and other government approvals....