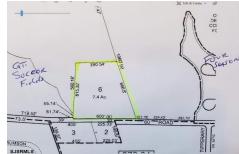

# **COMMENTS**

7.4 acres residential lot that can possibly be subdivided into 3, 2 acre building lots subject to wetlands delineation and other government approvals....

# COMMENTS

7.4 acres residential lot that can possibly be subdivided into 3, 2 acre building lots subject to wetlands delineation and other government approvals....