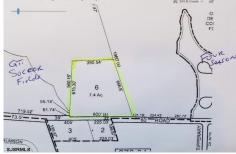

# **COMMENTS**

7.4 acres residential lot that can possibly be subdivided into 3, 2 acre building lots subject to wetlands delineation and other government approvals....