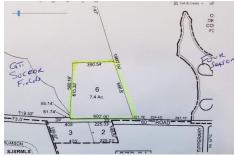

# **COMMENTS**

7.4 acres residential lot that can possibly be subdivided into 3, 2 acre building lots subject to wetlands delineation and other government approvals....