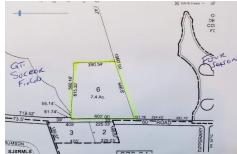

Berger Realty, Inc 1330 Bay Avenue Ocean City, NJ 08226 609-391-1330/609-391-1300 info@bergerrealty.com

Wrangleboro, Galloway Township, NJ, 08205

Price \$20,000.00

| 0   |
|-----|
| 0   |
| 0   |
|     |
|     |
| 3.0 |
| 19  |
| 00  |
|     |

# **COMMENTS**

7.4 acres subject to wetlands delineation and other government approvals. The wetlands map from NJDEP shows the entire site is potentially a wetland. The map is a screening tool and accuracy should be verified by a possible buyer. There is also a possible federally endangered species (a bat) and a threatened species (barred owl) associated with this area. Field inspecti...