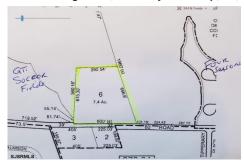

PROPERTY DETAILS

Wrangleboro, Galloway Township, NJ, 08205

Price \$20,000.00

| 0       |
|---------|
| 0       |
| 0       |
|         |
|         |
| 953.0   |
| 549919  |
| 2973.00 |
|         |

# COMMENTS

7.4 acres subject to wetlands delineation and other government approvals. The wetlands map from NJDEP shows the entire site is potentially a wetland. The map is a screening tool and accuracy should be verified by a possible buyer. There is also a possible federally endangered species (a bat) and a threatened species (barred owl) associated with this area. Field inspecti...