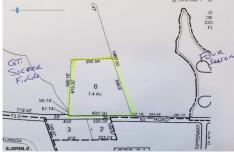

# COMMENTS

7.4 acres residential lot that can possibly be subdivided into 3, 2 acre building lots subject to wetlands delineation and other government approvals....