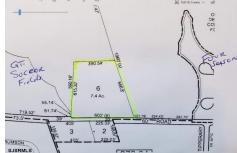

## **COMMENTS**

7.4 acres residential lot that can possibly be subdivided into 3, 2 acre building lots subject to wetlands delineation and other government approvals....