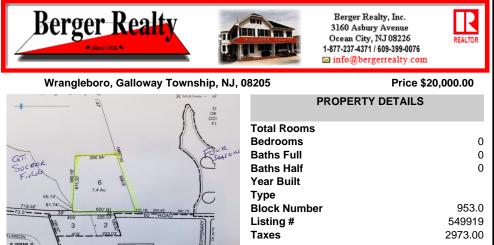

## COMMENTS

7.4 acres subject to wetlands delineation and other government approvals. The wetlands map from NJDEP shows the entire site is potentially a wetland. The map is a screening tool and accuracy should be verified by a possible buyer. There is also a possible federally endangered species (a bat) and a threatened species (barred owl) associated with this area. Field inspecti...