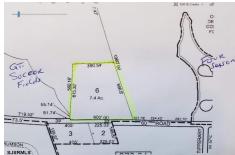

## **COMMENTS**

7.4 acres residential lot that can possibly be subdivided into 3, 2 acre building lots subject to wetlands delineation and other government approvals....