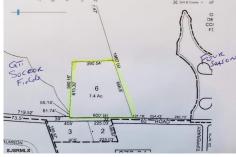

## **COMMENTS**

7.4 acres residential lot that can possibly be subdivided into 3, 2 acre building lots subject to wetlands delineation and other government approvals....