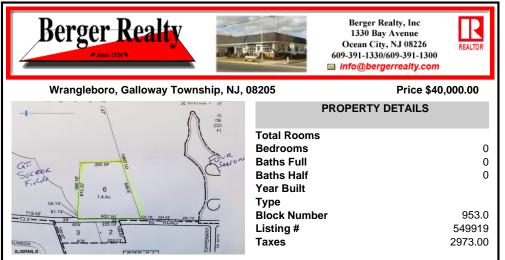

### COMMENTS

7.4 acres residential lot that can possibly be subdivided into 3, 2 acre building lots subject to wetlands delineation and other government approvals....

## COMMENTS

7.4 acres residential lot that can possibly be subdivided into 3, 2 acre building lots subject to wetlands delineation and other government approvals....