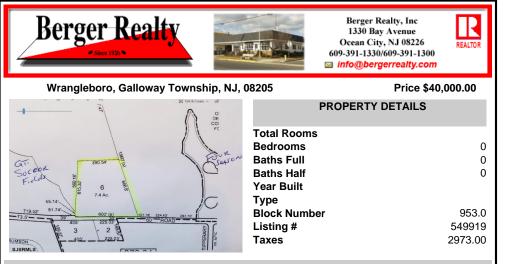

### COMMENTS

7.4 acres residential lot that can possibly be subdivided into 3, 2 acre building lots subject to wetlands delineation and other government approvals....

## COMMENTS

7.4 acres residential lot that can possibly be subdivided into 3, 2 acre building lots subject to wetlands delineation and other government approvals....