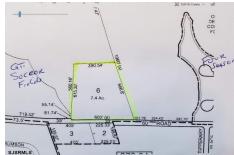

# **COMMENTS**

7.4 acres residential lot that can possibly be subdivided into 3, 2 acre building lots subject to wetlands delineation and other government approvals....