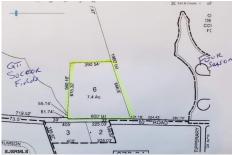

# **COMMENTS**

7.4 acres residential lot that can possibly be subdivided into 3, 2 acre building lots subject to wetlands delineation and other government approvals....