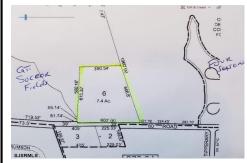

# **COMMENTS**

**Taxes** 

7.4 acres residential lot that can possibly be subdivided into 3, 2 acre building lots subject to wetlands delineation and other government approvals....