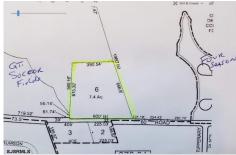

# **COMMENTS**

7.4 acres residential lot that can possibly be subdivided into 3, 2 acre building lots subject to wetlands delineation and other government approvals....