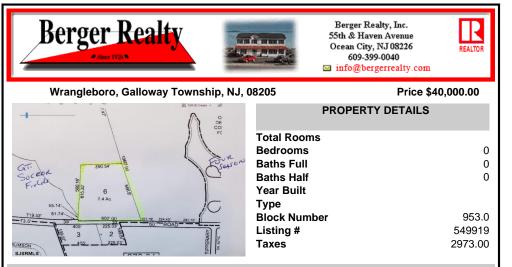

COMMENTS

7.4 acres residential lot that can possibly be subdivided into 3, 2 acre building lots subject to wetlands delineation and other government approvals ....

#### COMMENTS

7.4 acres residential lot that can possibly be subdivided into 3, 2 acre building lots subject to wetlands delineation and other government approvals ....