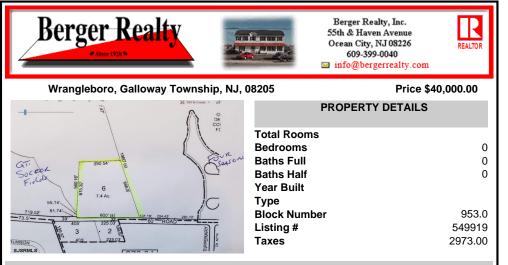

COMMENTS

7.4 acres residential lot that can possibly be subdivided into 3, 2 acre building lots subject to wetlands delineation and other government approvals ....

#### COMMENTS

7.4 acres residential lot that can possibly be subdivided into 3, 2 acre building lots subject to wetlands delineation and other government approvals ....