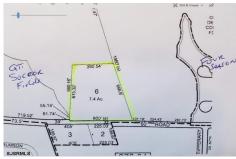

## **COMMENTS**

7.4 acres residential lot that can possibly be subdivided into 3, 2 acre building lots subject to wetlands delineation and other government approvals....

## COMMENTS

7.4 acres residential lot that can possibly be subdivided into 3, 2 acre building lots subject to wetlands delineation and other government approvals....