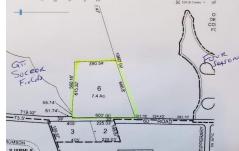

## **COMMENTS**

7.4 acres residential lot that can possibly be subdivided into 3, 2 acre building lots subject to wetlands delineation and other government approvals....

## COMMENTS

7.4 acres residential lot that can possibly be subdivided into 3, 2 acre building lots subject to wetlands delineation and other government approvals....