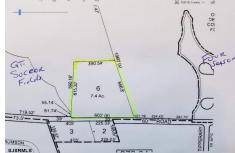

## **COMMENTS**

7.4 acres residential lot that can possibly be subdivided into 3, 2 acre building lots subject to wetlands delineation and other government approvals....