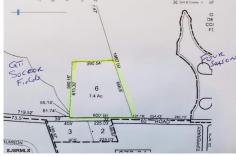

## **COMMENTS**

7.4 acres residential lot that can possibly be subdivided into 3, 2 acre building lots subject to wetlands delineation and other government approvals....