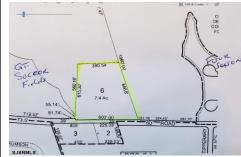

# **COMMENTS**

7.4 acres subject to wetlands delineation and other government approvals. The wetlands map from NJDEP shows the entire site is potentially a wetland. The map is a screening tool and accuracy should be verified by a possible buyer. There is also a possible federally endangered species (a bat) and a threatened species (barred owl) associated with this area. Field inspecti...

### PROPERTY FEATURES