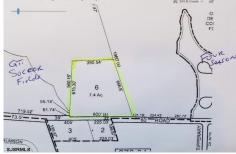

# COMMENTS

7.4 acres subject to wetlands delineation and other government approvals. The wetlands map from NJDEP shows the entire site is potentially a wetland. The map is a screening tool and accuracy should be verified by a possible buyer. There is also a possible federally endangered species (a bat) and a threatened species (barred owl) associated with this area. Field inspecti...

### **PROPERTY FEATURES**