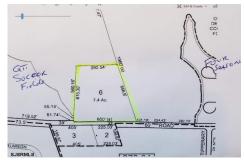

## **COMMENTS**

7.4 acres subject to wetlands delineation and other government approvals. The wetlands map from NJDEP shows the entire site is potentially a wetland. The map is a screening tool and accuracy should be verified by a possible buyer. There is also a possible federally endangered species (a bat) and a threatened species (barred owl) associated with this area. Field inspecti...

## COMMENTS

7.4 acres subject to wetlands delineation and other government approvals. The wetlands map from NJDEP shows the entire site is potentially a wetland. The map is a screening tool and accuracy should be verified by a possible buyer. There is also a possible federally endangered species (a bat) and a threatened species (barred owl) associated with this area. Field inspecti...