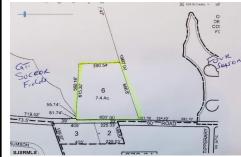

## **COMMENTS**

7.4 acres subject to wetlands delineation and other government approvals. The wetlands map from NJDEP shows the entire site is potentially a wetland. The map is a screening tool and accuracy should be verified by a possible buyer. There is also a possible federally endangered species (a bat) and a threatened species (barred owl) associated with this area. Field inspecti...

## COMMENTS

7.4 acres subject to wetlands delineation and other government approvals. The wetlands map from NJDEP shows the entire site is potentially a wetland. The map is a screening tool and accuracy should be verified by a possible buyer. There is also a possible federally endangered species (a bat) and a threatened species (barred owl) associated with this area. Field inspecti...