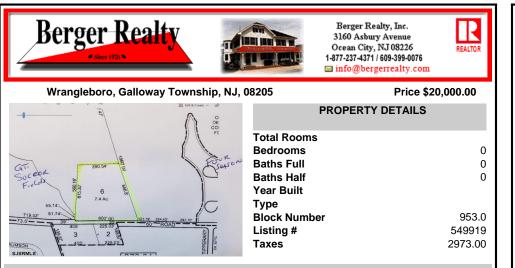

## COMMENTS

7.4 acres subject to wetlands delineation and other government approvals. The wetlands map from NJDEP shows the entire site is potentially a wetland. The map is a screening tool and accuracy should be verified by a possible buyer. There is also a possible federally endangered species (a bat) and a threatened species (barred owl) associated with this area. Field inspecti...