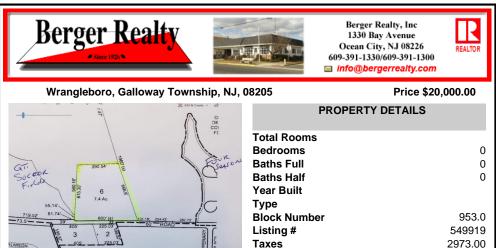

## COMMENTS

7.4 acres subject to wetlands delineation and other government approvals. The wetlands map from NJDEP shows the entire site is potentially a wetland. The map is a screening tool and accuracy should be verified by a possible buyer. There is also a possible federally endangered species (a bat) and a threatened species (barred owl) associated with this area. Field inspecti...