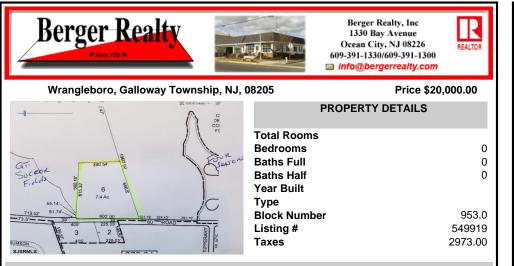

# COMMENTS

7.4 acres subject to wetlands delineation and other government approvals. The wetlands map from NJDEP shows the entire site is potentially a wetland. The map is a screening tool and accuracy should be verified by a possible buyer. There is also a possible federally endangered species (a bat) and a threatened species (barred owl) associated with this area. Field inspecti...