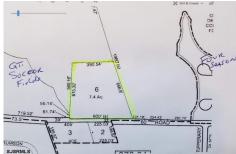

PROPERTY DETAILS

Wrangleboro, Galloway Township, NJ, 08205

Price \$20,000.00

|   | Total Rooms  |         |
|---|--------------|---------|
|   | Bedrooms     | 0       |
| J | Baths Full   | 0       |
|   | Baths Half   | 0       |
|   | Year Built   |         |
|   | Туре         |         |
|   | Block Number | 953.0   |
|   | Listing #    | 549919  |
|   | Taxes        | 2973.00 |

### COMMENTS

7.4 acres subject to wetlands delineation and other government approvals. The wetlands map from NJDEP shows the entire site is potentially a wetland. The map is a screening tool and accuracy should be verified by a possible buyer. There is also a possible federally endangered species (a bat) and a threatened species (barred owl) associated with this area. Field inspecti...