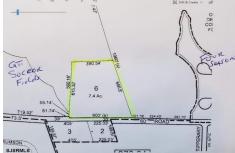

## Price \$20,000.00

|   | PROPERTY DETAILS |         |  |
|---|------------------|---------|--|
|   | Total Rooms      |         |  |
|   | Bedrooms         | 0       |  |
| N | Baths Full       | 0       |  |
|   | Baths Half       | 0       |  |
|   | Year Built       |         |  |
|   | Туре             |         |  |
|   | Block Number     | 953.0   |  |
|   | Listing #        | 549919  |  |
|   | Taxes            | 2973.00 |  |

### **COMMENTS**

7.4 acres subject to wetlands delineation and other government approvals. The wetlands map from NJDEP shows the entire site is potentially a wetland. The map is a screening tool and accuracy should be verified by a possible buyer. There is also a possible federally endangered species (a bat) and a threatened species (barred owl) associated with this area. Field inspecti...