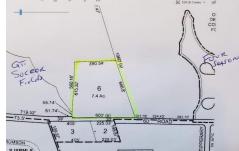

## **COMMENTS**

7.4 acres residential lot that can possibly be subdivided into 3, 2 acre building lots subject to wetlands delineation and other government approvals....

# **COMMENTS**

7.4 acres residential lot that can possibly be subdivided into 3, 2 acre building lots subject to wetlands delineation and other government approvals....