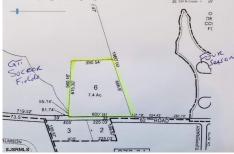

## **COMMENTS**

7.4 acres residential lot that can possibly be subdivided into 3, 2 acre building lots subject to wetlands delineation and other government approvals....

# **COMMENTS**

7.4 acres residential lot that can possibly be subdivided into 3, 2 acre building lots subject to wetlands delineation and other government approvals....