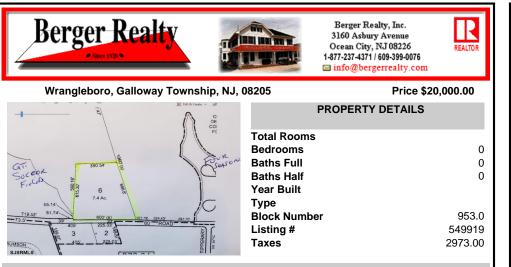

## COMMENTS

7.4 acres subject to wetlands delineation and other government approvals. The wetlands map from NJDEP shows the entire site is potentially a wetland. The map is a screening tool and accuracy should be verified by a possible buyer. There is also a possible federally endangered species (a bat) and a threatened species (barred owl) associated with this area. Field inspecti...

### COMMENTS

7.4 acres subject to wetlands delineation and other government approvals. The wetlands map from NJDEP shows the entire site is potentially a wetland. The map is a screening tool and accuracy should be verified by a possible buyer. There is also a possible federally endangered species (a bat) and a threatened species (barred owl) associated with this area. Field inspecti...