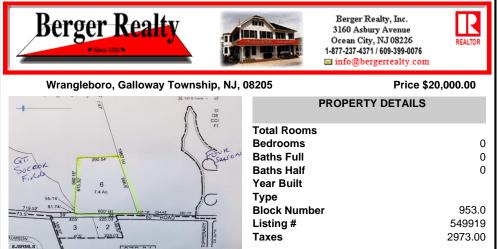

## COMMENTS

7.4 acres subject to wetlands delineation and other government approvals. The wetlands map from NJDEP shows the entire site is potentially a wetland. The map is a screening tool and accuracy should be verified by a possible buyer. There is also a possible federally endangered species (a bat) and a threatened species (barred owl) associated with this area. Field inspecti...

### COMMENTS

7.4 acres subject to wetlands delineation and other government approvals. The wetlands map from NJDEP shows the entire site is potentially a wetland. The map is a screening tool and accuracy should be verified by a possible buyer. There is also a possible federally endangered species (a bat) and a threatened species (barred owl) associated with this area. Field inspecti...