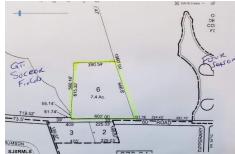

# **COMMENTS**

7.4 acres residential lot that can possibly be subdivided into 3, 2 acre building lots subject to wetlands delineation and other government approvals....