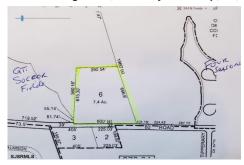

# **COMMENTS**

7.4 acres residential lot that can possibly be subdivided into 3, 2 acre building lots subject to wetlands delineation and other government approvals....