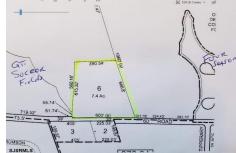

## **COMMENTS**

7.4 acres residential lot that can possibly be subdivided into 3, 2 acre building lots subject to wetlands delineation and other government approvals....

## COMMENTS

7.4 acres residential lot that can possibly be subdivided into 3, 2 acre building lots subject to wetlands delineation and other government approvals....