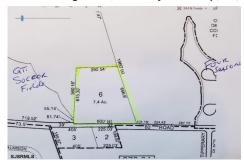

## **COMMENTS**

7.4 acres residential lot that can possibly be subdivided into 3, 2 acre building lots subject to wetlands delineation and other government approvals....

## COMMENTS

7.4 acres residential lot that can possibly be subdivided into 3, 2 acre building lots subject to wetlands delineation and other government approvals....