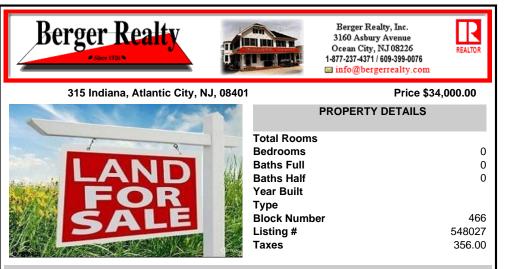

COMMENTS

1 Empty plot located in Indiana Zone R-1, measuring 2,500 square feet. Purchase today using a small number of Bitcoins or inquire about our private financing options, starting from 10%....

## **PROPERTY FEATURES**