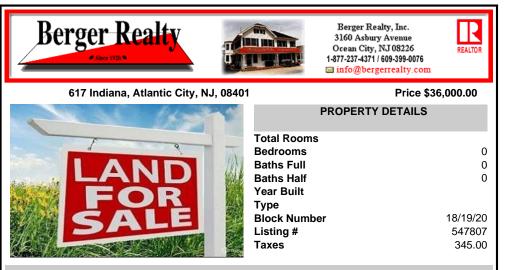

# COMMENTS

Three unoccupied parcels of land in Indianal's R-3 zoning area, with a collective area of 2,400 square feet are available for purchase. You can secure this purchase now using a small amount of Bitcoins or inquire about the availability of private financing starting from 10%....

### COMMENTS

Three unoccupied parcels of land in Indiana\'s R-3 zoning area, with a collective area of 2,400 square feet are available for purchase. You can secure this purchase now using a small amount of Bitcoins or inquire about the availability of private financing starting from 10%....