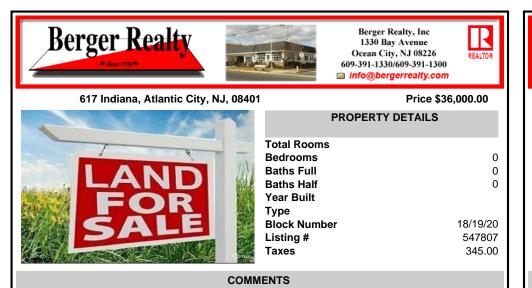

COMMENTS

Three unoccupied parcels of land in Indianal's R-3 zoning area, with a collective area of 2,400 square feet are available for purchase. You can secure this purchase now using a small amount of Bitcoins or inquire about the availability of private financing starting from 10%....