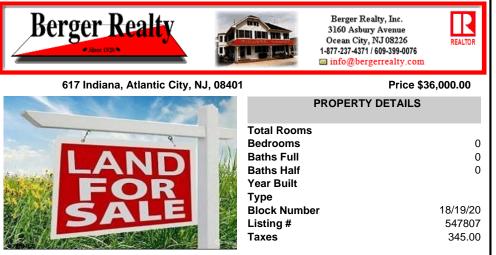

### COMMENTS

Three unoccupied parcels of land in Indiana's R-3 zoning area, with a collective area of 2,400 square feet are available for purchase. You can secure this purchase now using a small amount of Bitcoins or inquire about the availability of private financing starting from 10%....

square feet are available for purchase. You can secure this purchase now using a small amount of Bitcoins or inquire about the availability of private financing starting from 10%....