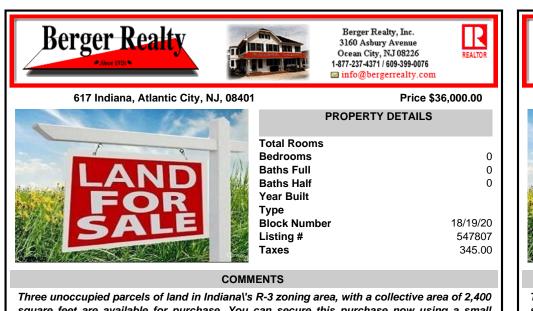

### COMMENTS

Three unoccupied parcels of land in Indiana's R-3 zoning area, with a collective area of 2,400 square feet are available for purchase. You can secure this purchase now using a small amount of Bitcoins or inquire about the availability of private financing starting from 10%....

square feet are available for purchase. You can secure this purchase now using a small amount of Bitcoins or inquire about the availability of private financing starting from 10%....