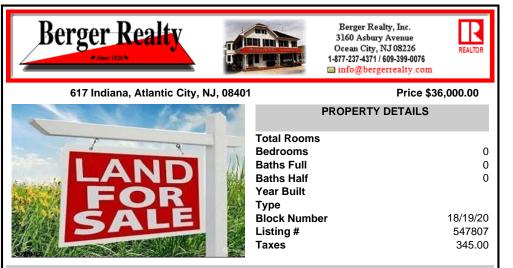

COMMENTS

Three unoccupied parcels of land in Indianal's R-3 zoning area, with a collective area of 2,400 square feet are available for purchase. You can secure this purchase now using a small amount of Bitcoins or inquire about the availability of private financing starting from 10% ....

### COMMENTS

Three unoccupied parcels of land in Indianal's R-3 zoning area, with a collective area of 2,400 square feet are available for purchase. You can secure this purchase now using a small amount of Bitcoins or inquire about the availability of private financing starting from 10%....