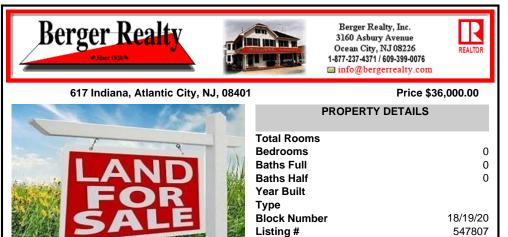

# COMMENTS

Three unoccupied parcels of land in Indianal's R-3 zoning area, with a collective area of 2,400 square feet are available for purchase. You can secure this purchase now using a small amount of Bitcoins or inquire about the availability of private financing starting from 10% ....

#### COMMENTS

Taxes

Three unoccupied parcels of land in Indianal's R-3 zoning area, with a collective area of 2,400 square feet are available for purchase. You can secure this purchase now using a small amount of Bitcoins or inquire about the availability of private financing starting from 10%....