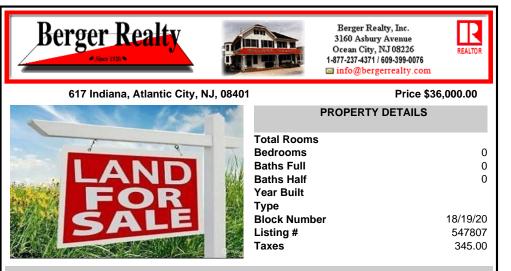

# COMMENTS

Three unoccupied parcels of land in Indianal's R-3 zoning area, with a collective area of 2,400 square feet are available for purchase. You can secure this purchase now using a small amount of Bitcoins or inquire about the availability of private financing starting from 10% ....

#### COMMENTS

Taxes

Three unoccupied parcels of land in Indianal's R-3 zoning area, with a collective area of 2,400 square feet are available for purchase. You can secure this purchase now using a small amount of Bitcoins or inquire about the availability of private financing starting from 10%....