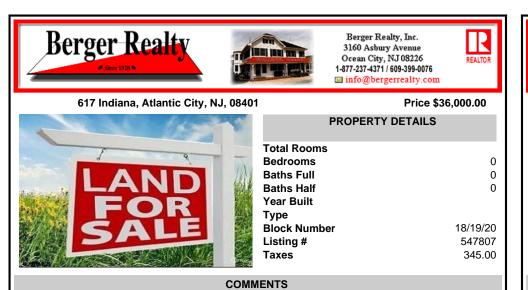

### COMMENTS

Taxes

Three unoccupied parcels of land in Indianal's R-3 zoning area, with a collective area of 2,400 square feet are available for purchase. You can secure this purchase now using a small amount of Bitcoins or inquire about the availability of private financing starting from 10%....