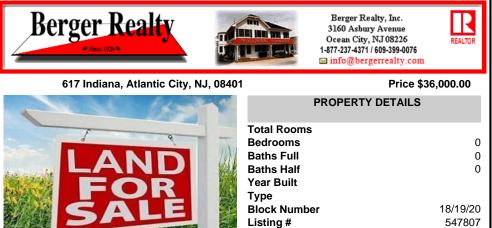

Three unoccupied parcels of land in Indianal's R-3 zoning area, with a collective area of 2,400 square feet are available for purchase. You can secure this purchase now using a small amount of Bitcoins or inquire about the availability of private financing starting from 10% ....