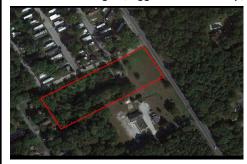

Berger Realty, Inc. 3160 Asbury Avenue Ocean City, NJ 08226 1-877-237-4371 / 609-399-0076 info@bergerrealty.com

PROPERTY DETAILS

9018.00

2059 Ocean Heights, Egg Harbor Township, NJ, 08234

Price \$305,000.00

## **Total Rooms Bedrooms Baths Full** 0 **Baths Half** Year Built Type 5205 **Block Number** Listing # 546462

# **COMMENTS**

Taxes

Great price for a Large piece of land on Ocean Heights Ave. Approvals were previously granted for retail/restaurant/office space on one of the busiest roads in Egg Harbor Township! Just 1/2 mile from the Ocean Heights/English Creek intersection, this opportunity includes plenty of room for improvements and flexibility in use. Much of the legwork has already been done - pro...