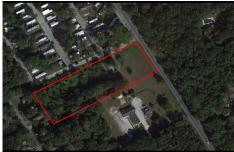

output

Description:

material complex co

9018.00

2059 Ocean Heights, Egg Harbor Township, NJ, 08234

Price \$305,000.00

# PROPERTY DETAILS **Total Rooms Bedrooms Baths Full Baths Half** Year Built Type 5205 **Block Number** Listing # 546462

# COMMENTS

**Taxes** 

Great price for a Large piece of land on Ocean Heights Ave. Approvals were previously granted for retail/restaurant/office space on one of the busiest roads in Egg Harbor Township! Just 1/2 mile from the Ocean Heights/English Creek intersection, this opportunity includes plenty of room for improvements and flexibility in use. Much of the legwork has already been done - pro...