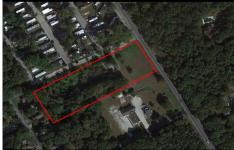

2059 Ocean Heights, Egg Harbor Township, NJ, 08234

PROPERTY DETAILS

Price \$305,000.00

Total Rooms
Bedrooms 0
Baths Full 0
Baths Half 0
Year Built
Type
Block Number 5205
Listing # 546462
Taxes 9018.00

# COMMENTS

Great price for a Large piece of land on Ocean Heights Ave. Approvals were previously granted for retail/restaurant/office space on one of the busiest roads in Egg Harbor Township! Just 1/2 mile from the Ocean Heights/English Creek intersection, this opportunity includes plenty of room for improvements and flexibility in use. Much of the legwork has already been done - pro...