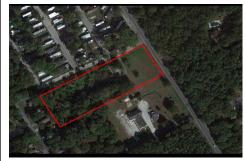

Berger Realty, Inc. 3160 Asbury Avenue Ocean City, NJ 08226 1-877-237-4371/609-399-0076 info@bergerrealty.com

PROPERTY DETAILS

2059 Ocean Heights, Egg Harbor Township, NJ, 08234

Price \$305,000.00

# **COMMENTS**

Great price for a Large piece of land on Ocean Heights Ave. Approvals were previously granted for retail/restaurant/office space on one of the busiest roads in Egg Harbor Township! Just 1/2 mile from the Ocean Heights/English Creek intersection, this opportunity includes plenty of room for improvements and flexibility in use. Much of the legwork has already been done - pro...