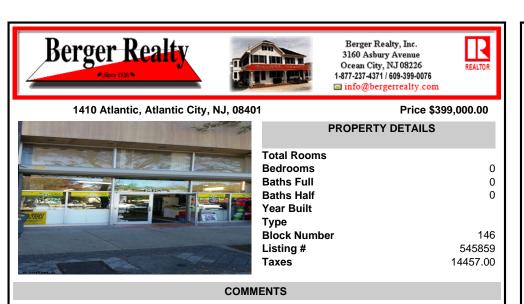

## 1410 Atlantic, Atlantic City, NJ, 08401

#### Price \$399,000.00

|                                                                   | ,                         |
|-------------------------------------------------------------------|---------------------------|
| <br>PROPERTY DETAILS                                              |                           |
| Total Rooms<br>Bedrooms<br>Baths Full<br>Baths Half<br>Year Built | 0<br>0<br>0               |
| Type<br>Block Number<br>Listing #<br>Taxes                        | 146<br>545859<br>14457.00 |