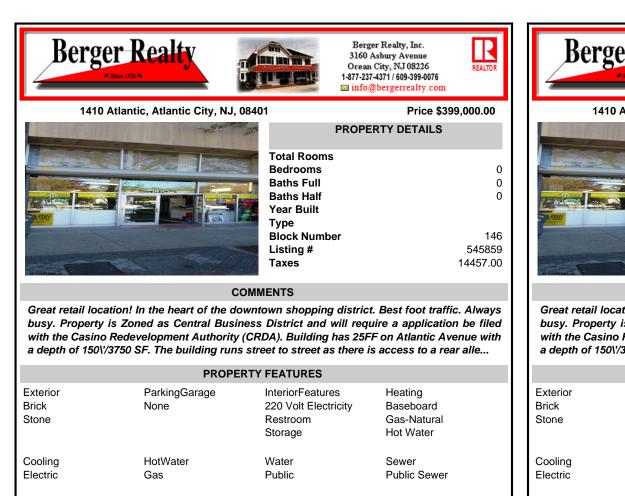

## 1410 Atlantic, Atlantic City, NJ, 08401

## Price \$399,000.00

| -3-2-3 | PROPERTY DETAILS                                  |             |
|--------|---------------------------------------------------|-------------|
|        | Baths Full                                        | 0<br>0<br>0 |
|        | Block Number 14   Listing # 54585   Taxes 14457.0 | 9           |

## COMMENTS

Great retail location! In the heart of the downtown shopping district. Best foot traffic. Always busy. Property is Zoned as Central Business District and will require a application be filed with the Casino Redevelopment Authority (CRDA). Building has 25FF on Atlantic Avenue with a depth of 150\'/3750 SF. The building runs street to street as there is access to a rear alle...

| PROPERTY FEATURES          |                       |                                                                 |                                                  |  |
|----------------------------|-----------------------|-----------------------------------------------------------------|--------------------------------------------------|--|
| Exterior<br>Brick<br>Stone | ParkingGarage<br>None | InteriorFeatures<br>220 Volt Electricity<br>Restroom<br>Storage | Heating<br>Baseboard<br>Gas-Natural<br>Hot Water |  |
| Cooling<br>Electric        | HotWater<br>Gas       | Water<br>Public                                                 | Sewer<br>Public Sewer                            |  |