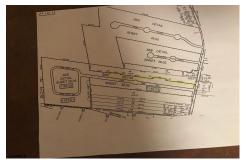

### **COMMENTS**

IMAGINE BUILDING YOUR COMMERCIAL BUILDING ON 2.45 ACRE, JUST PAST GALLOWAY'S GOLD COAST NEIGHBORHOOD OF LOST PINE WAY - LOCATED BY SEAVIEW COUNTRY CLUB, GALLOWAY NATIONAL COUNTRY CLUB AND SMITHVILLE...!!!...

### COMMENTS

IMAGINE BUILDING YOUR COMMERCIAL BUILDING ON 2.45 ACRE, JUST PAST GALLOWAY'S GOLD COAST NEIGHBORHOOD OF LOST PINE WAY - LOCATED BY SEAVIEW COUNTRY CLUB, GALLOWAY NATIONAL COUNTRY CLUB AND SMITHVILLE...!!...