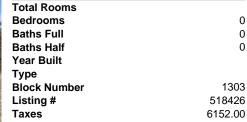

#### Price \$319,000.00

0

0

0

1303

518426

6152.00

|               | PROPERTY DETAILS        |
|---------------|-------------------------|
| A A A A A A A | Total Rooms<br>Bedrooms |
|               | Baths Full              |
|               | Baths Half              |
|               | Year Built              |
|               | Туре                    |
|               | Block Number            |
|               | Listing #               |
| SJSRMLS       | Taxes                   |
|               |                         |