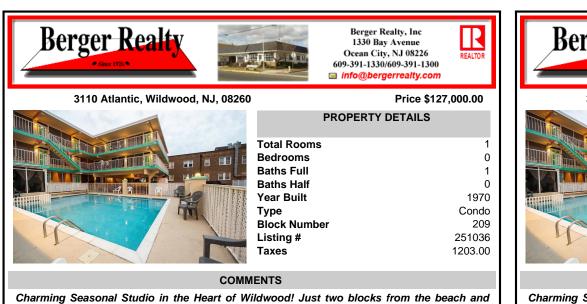

boardwalk, this cozy studio offers the perfect shore getaway. Featuring a bright, open layout with a convenient kitchenette, it's ideal for beach lovers looking to soak up the sun and enjoy all that Wildwood has to offer. Enjoy warm summer days lounging by the shared pool or take a shor ...