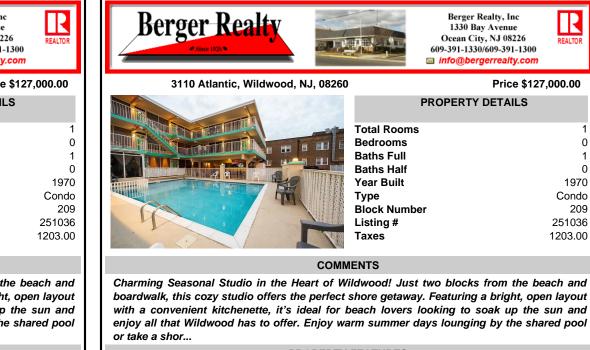

boardwalk, this cozy studio offers the perfect shore getaway. Featuring a bright, open layout with a convenient kitchenette, it's ideal for beach lovers looking to soak up the sun and enjoy all that Wildwood has to offer. Enjoy warm summer days lounging by the shared pool or take a shor ...