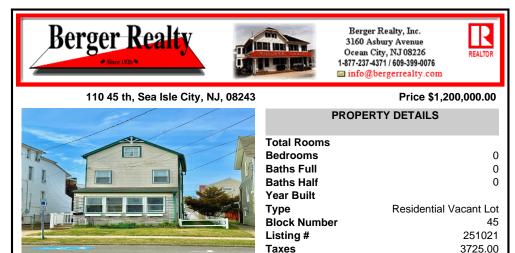

Attention Investors. Build your single family home just a block off the beach in the heart of Sea Isle City. Lot is 26x110 so a variance would be need to build. Buyer is responsible for all permitting....