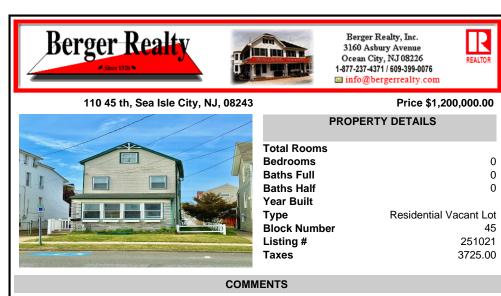

## COMMENTS

Attention Investors. Build your single family home just a block off the beach in the heart of Sea Isle City. Lot is 26x110 so a variance would be need to build. Buyer is responsible for all permitting....