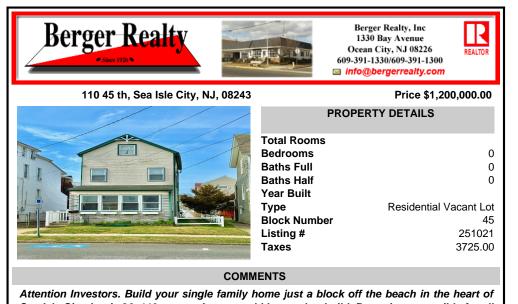

Attention Investors. Build your single family home just a block off the beach in the heart of Sea Isle City. Lot is 26x110 so a variance would be need to build. Buyer is responsible for all permitting....