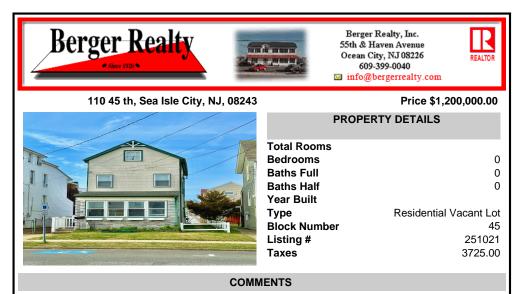

Attention Investors. Build your single family home just a block off the beach in the heart of Sea Isle City. Lot is 26x110 so a variance would be need to build. Buyer is responsible for all permitting....